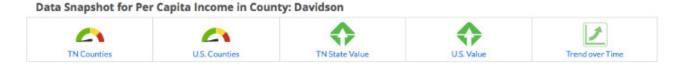

2. Multiple Comparisons: displays different comparisons for a selected indicator and location

3. Multiple Locations: will display a collection of locations for a selected indicator and comparison

Data Snapshot for Access to Exercise Opportunities