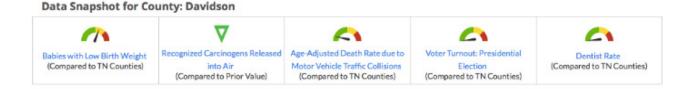

## What types of mini-dashboards are available, and what do they look like?

There are three types of mini-dashboards to choose from. Below are descriptions and sample images of each type.

1. Multiple Indicators: displays indicators for a selected location and comparison